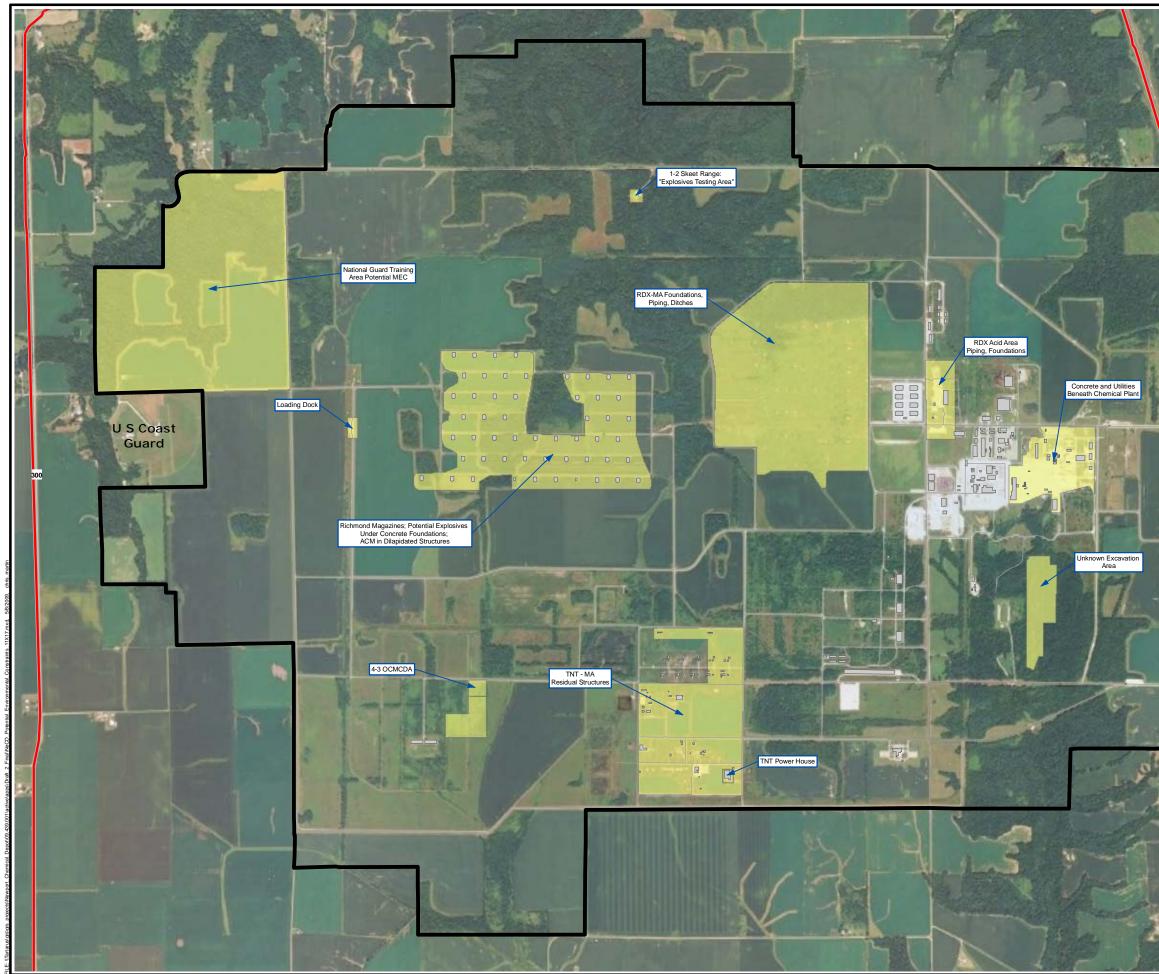

## Legend

Buildings

Highways

Roads

Potential Areas of Concern may require investigation or remediation (see table \_ for further detail). These areas are not currently slated for additional evaluation by the Army.

Note: Process sewers and other utilities may be located throughout the site and may need to be investigated. In addition, the asbestos and lead-based paint may be present site-wide.